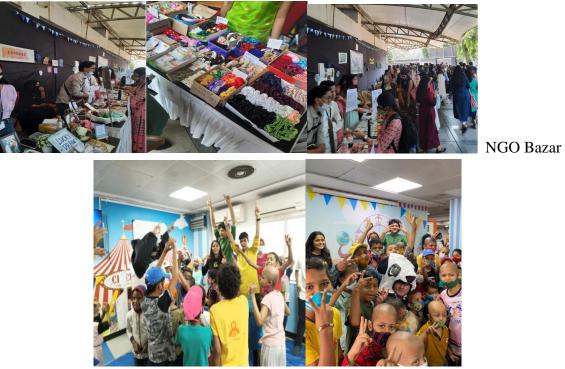

d)**Institutional Social responsibility (ISR):** These activities help in inculcating sensitivity towards the society. Students engage themselves in activities as Joy of Giving, NGO Bazar, Visit to orphanages, Tata Memorial Hospital, Old age homes etc. thereby helping society. The students regularly visit orphanages, old age homes, Tata Memorial hospitals etc. and assist there. They try to create a happy environment for the inhabitants. Many college departmental festivals are associated with activities for social cause.

With Children at Tata Memorial Hospital

The ideology of the SVKM management of developing holistic individuals with a commitment of social consciousness is thus been taken ahead by the college