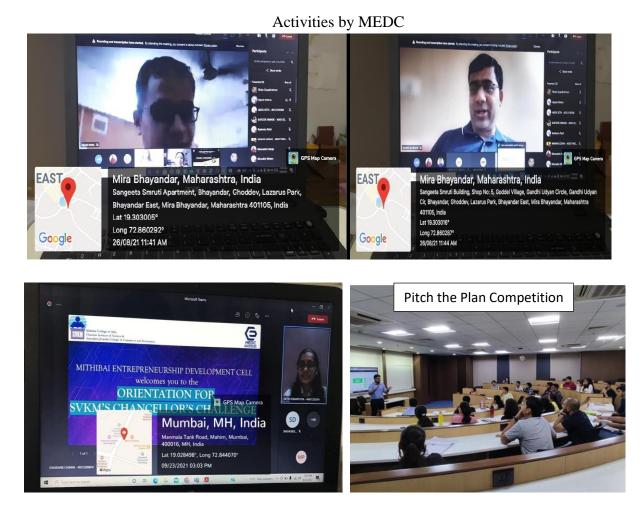

Participation in Co-Curricular and Extracurricular activities for Holistic Development

Th<mark>anksgiving Day</mark>

c) **Inculcating Entrepreneurship**: Lot of emphasis is placed on entrepreneurial skills for enhancing employability. Sessions are held to guide students on ideation, financial support, pitching of ideas and other guidance required to initiate startups. Students are groomed to pitch their entrepreneurial plans. Sessions are held to groom the students and thereafter they compete with successful entrepreneurs judging them for their plan. A pitch the plan competition was held and the selected students trained in association with Atal Incubation centre, NMIMS University.