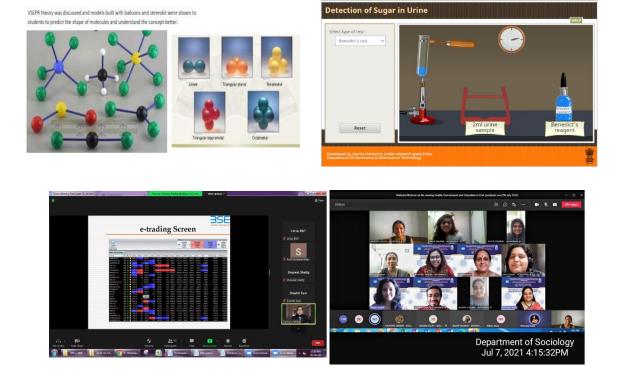

a) **Excellence in Academics**: The college has been able to implement a curriculum where not only the content has been upgraded, but the teaching-learning process has been bolstered with innovative pedagogical tools and ICT enabled amenities. Further, state-of-the-art infrastructure in the institution coupled with competent faculty have nurtured a better educational milieu. Evaluation focusing on analytical reasoning and lateral thinking skills has also led to inspiration of innovation and research.

Some pedagogical tools used

| Construction - Securit                                                            |   | A 6                                                                       | 0 0 0 0 0      |                        | Muguer Methodre + 18 + 394<br>My supercool padlet |                                                                                                                                                 |                                                                                                                                                                                                                                                                                                                                                                                                                                                                                                                                                                                                                                                                                                                                                                                                                                                                                                                                                                                                                                                                                                                                                                                                                                                                                                                                                                                                                                                                                                                                                                                                                                                                                                                                                                                                                                                                                                                                                                                                                                                                                                                               |                                                                         |                                                                                                                                                     |                                                                                                                                                                                                                   |
|-----------------------------------------------------------------------------------|---|---------------------------------------------------------------------------|----------------|------------------------|---------------------------------------------------|-------------------------------------------------------------------------------------------------------------------------------------------------|-------------------------------------------------------------------------------------------------------------------------------------------------------------------------------------------------------------------------------------------------------------------------------------------------------------------------------------------------------------------------------------------------------------------------------------------------------------------------------------------------------------------------------------------------------------------------------------------------------------------------------------------------------------------------------------------------------------------------------------------------------------------------------------------------------------------------------------------------------------------------------------------------------------------------------------------------------------------------------------------------------------------------------------------------------------------------------------------------------------------------------------------------------------------------------------------------------------------------------------------------------------------------------------------------------------------------------------------------------------------------------------------------------------------------------------------------------------------------------------------------------------------------------------------------------------------------------------------------------------------------------------------------------------------------------------------------------------------------------------------------------------------------------------------------------------------------------------------------------------------------------------------------------------------------------------------------------------------------------------------------------------------------------------------------------------------------------------------------------------------------------|-------------------------------------------------------------------------|-----------------------------------------------------------------------------------------------------------------------------------------------------|-------------------------------------------------------------------------------------------------------------------------------------------------------------------------------------------------------------------|
| Empower knowledge sharing with Kahaeth- Max, new only \$10.96/month. Save over 20 |   |                                                                           | III. Day new X |                        |                                                   | Made with a wink and a smile                                                                                                                    |                                                                                                                                                                                                                                                                                                                                                                                                                                                                                                                                                                                                                                                                                                                                                                                                                                                                                                                                                                                                                                                                                                                                                                                                                                                                                                                                                                                                                                                                                                                                                                                                                                                                                                                                                                                                                                                                                                                                                                                                                                                                                                                               |                                                                         |                                                                                                                                                     |                                                                                                                                                                                                                   |
| Mahoot! Home Discover Library                                                     |   | Reports Groups Marketplace                                                | O Upgrade      | O Upginde 🛛 Create 🔒 🗘 |                                                   | What if one group of                                                                                                                            | Does water have                                                                                                                                                                                                                                                                                                                                                                                                                                                                                                                                                                                                                                                                                                                                                                                                                                                                                                                                                                                                                                                                                                                                                                                                                                                                                                                                                                                                                                                                                                                                                                                                                                                                                                                                                                                                                                                                                                                                                                                                                                                                                                               | Is it possible that we                                                  | How at a certain point water                                                                                                                        | what makes the huma                                                                                                                                                                                               |
| ► Kahoot!                                                                         |   | Questions (10)                                                            |                | Hide answers           |                                                   | our developing<br>ancestors chose to<br>habituate in the water<br>instead of land (aquatic<br>apes) what creature<br>would they make?<br>☆ Rase | memory?                                                                                                                                                                                                                                                                                                                                                                                                                                                                                                                                                                                                                                                                                                                                                                                                                                                                                                                                                                                                                                                                                                                                                                                                                                                                                                                                                                                                                                                                                                                                                                                                                                                                                                                                                                                                                                                                                                                                                                                                                                                                                                                       | water                                                                   | can boll as well as melt as well<br>as freeze<br>☆ Rate<br>cohesion and adhesion 1<br>☆ Rate                                                        | brain so hardwired and<br>pleasant that it reacts<br>positively to water<br>☆ Rate<br>as clear as a crystal,<br>as serere as a smooth bree<br>will you tell me the secrets<br>you carry with such ease?<br>☆ Rate |
|                                                                                   |   | 1 - Quiz<br>Who is the father of enzymology                               |                |                        | o<br>a                                            |                                                                                                                                                 | ☆ Rate                                                                                                                                                                                                                                                                                                                                                                                                                                                                                                                                                                                                                                                                                                                                                                                                                                                                                                                                                                                                                                                                                                                                                                                                                                                                                                                                                                                                                                                                                                                                                                                                                                                                                                                                                                                                                                                                                                                                                                                                                                                                                                                        | 🕸 Rate                                                                  |                                                                                                                                                     |                                                                                                                                                                                                                   |
| Kano                                                                              |   | Actor Von Leeuwenhoek                                                     |                | ×                      | t                                                 |                                                                                                                                                 | Can we cry under                                                                                                                                                                                                                                                                                                                                                                                                                                                                                                                                                                                                                                                                                                                                                                                                                                                                                                                                                                                                                                                                                                                                                                                                                                                                                                                                                                                                                                                                                                                                                                                                                                                                                                                                                                                                                                                                                                                                                                                                                                                                                                              | At 4 degree Celsius it can<br>exists in all three forms                 |                                                                                                                                                     |                                                                                                                                                                                                                   |
|                                                                                   |   | Edward Howel                                                              |                | ~                      | ×                                                 |                                                                                                                                                 | 1 Rate                                                                                                                                                                                                                                                                                                                                                                                                                                                                                                                                                                                                                                                                                                                                                                                                                                                                                                                                                                                                                                                                                                                                                                                                                                                                                                                                                                                                                                                                                                                                                                                                                                                                                                                                                                                                                                                                                                                                                                                                                                                                                                                        |                                                                         |                                                                                                                                                     |                                                                                                                                                                                                                   |
| Enzymology in                                                                     |   | 28 Summer                                                                 |                |                        |                                                   |                                                                                                                                                 | has high heat of to the second secon |                                                                         | The way water at the<br>oceans can break huge<br>mighty rocks, it teaches us<br>that huge difficulties can be<br>solved with constant<br>dedication |                                                                                                                                                                                                                   |
| Start Assign                                                                      |   | John Northcop                                                             |                |                        |                                                   | How its a home to millions 1<br>and millions of organisms                                                                                       |                                                                                                                                                                                                                                                                                                                                                                                                                                                                                                                                                                                                                                                                                                                                                                                                                                                                                                                                                                                                                                                                                                                                                                                                                                                                                                                                                                                                                                                                                                                                                                                                                                                                                                                                                                                                                                                                                                                                                                                                                                                                                                                               | how certain insects are able <sup>1</sup><br>to walk on water<br>☆ Rate |                                                                                                                                                     |                                                                                                                                                                                                                   |
| S Apublic habout                                                                  | _ | $2 \cdot Q_{\rm e}/2$ . Which of the following statement, a index correct |                |                        |                                                   | 1 Rate                                                                                                                                          |                                                                                                                                                                                                                                                                                                                                                                                                                                                                                                                                                                                                                                                                                                                                                                                                                                                                                                                                                                                                                                                                                                                                                                                                                                                                                                                                                                                                                                                                                                                                                                                                                                                                                                                                                                                                                                                                                                                                                                                                                                                                                                                               |                                                                         |                                                                                                                                                     | one of the most                                                                                                                                                                                                   |
| O Updated 2 years age                                                             |   | Enzyme is biscatalyst                                                     |                |                        |                                                   | Universal solvent I How did the concept I                                                                                                       | only natural substance                                                                                                                                                                                                                                                                                                                                                                                                                                                                                                                                                                                                                                                                                                                                                                                                                                                                                                                                                                                                                                                                                                                                                                                                                                                                                                                                                                                                                                                                                                                                                                                                                                                                                                                                                                                                                                                                                                                                                                                                                                                                                                        | Co Rate                                                                 | omnipresent                                                                                                                                         |                                                                                                                                                                                                                   |
|                                                                                   |   | Enzyme increases the rate of reaction                                     |                |                        | a                                                 | \$7 Bate                                                                                                                                        | that said life originated<br>from water                                                                                                                                                                                                                                                                                                                                                                                                                                                                                                                                                                                                                                                                                                                                                                                                                                                                                                                                                                                                                                                                                                                                                                                                                                                                                                                                                                                                                                                                                                                                                                                                                                                                                                                                                                                                                                                                                                                                                                                                                                                                                       | d only natural substance of found in all three physical state on earth  | Tanvi I<br>Water can take any shape but<br>has definite volume. It<br>inspires me to blend in every                                                 | substances, our intrins<br>relationship with water<br>goes deeper into the<br>origination of our<br>species                                                                                                       |
| IPC<br>Secks                                                                      |   | C Enzyme decrease the activation energy of the reaction                   | and and        | ×                      | 8                                                 | Provide stable ecosystem in                                                                                                                     | 1 Rate                                                                                                                                                                                                                                                                                                                                                                                                                                                                                                                                                                                                                                                                                                                                                                                                                                                                                                                                                                                                                                                                                                                                                                                                                                                                                                                                                                                                                                                                                                                                                                                                                                                                                                                                                                                                                                                                                                                                                                                                                                                                                                                        |                                                                         |                                                                                                                                                     |                                                                                                                                                                                                                   |